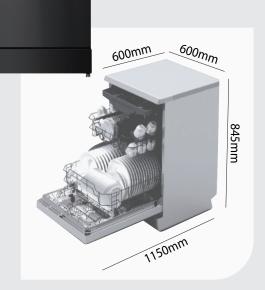

## 600MM, FREESTANDING DISHWASHER, LED DISPLAY - BLACK PD6-PBL

- 15 Place Setting
- 6 Programmes
- Electronic, easy to use controls
- LED Display Third Layer Tray
- Half Load Option, Top or Bottom
- Delayed start option
- Child Lock
- Flood Safety Protection
- Water Rating: 5 Star (12.2L)
- Energy Rating: 4 Star (239kWh)
- Noise: 49dB
- Special Feature: Dry Plus Function